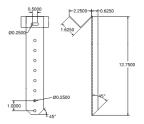

### MB-300

304 Stainless steel mounting bracket, 305mm, (12 inches) for JBMI fiberglass enclosures. Brackets are to be installed on the pipe prior to the insulation being installed. Two brackets are required for each enclosure.