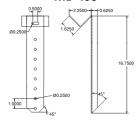

### MB-400

304 Stainless steel mounting bracket, 406mm, (16 inches) for JBMI fiberglass enclosures. Brackets are to be installed on the pipe prior to the insulation being installed. Two brackets are required for each enclosure.